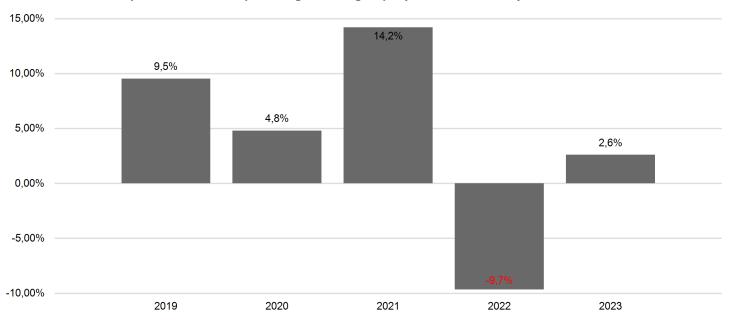

## **Past Performance**

This chart shows the fund's performance as the percentage loss or gain per year over the last 6 years.

Past performance is not a reliable indicator of future performance. Markets could develop very differently in the future. It can help you to assess how the fund has been managed in the past.

Performance is shown after deduction of ongoing charges. Any entry and exit charges are excluded from the calculation.

The unit class was established in 2019.

Performance was calculated in EUR.

The unit class inherits the historical performance of the transferring unit class XP of the "DJE Concept". The historical performance has been taken over by the DJE Investment S.A. and relates to the period since the first issue of unit class XP of the "DJE Concept" in 2017 till 30 September 2019. The "DJE - Concept" has essentially the same investment strategy.